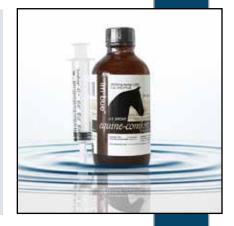

#### **EQUINE-COMFORT PREMIUM CBD TINCTURE 500MG/OZ**

4 FL OZ - MSRP: \$259.00

For a systemic approach to equine health, our equine comfort Tincture of Hemp is the answer. Packing a powerful 2000 mg of Full Spectrum CBD in this 4 oz. bottle, It's ideal for those instances when a fast acting and highly absorbable product is required. This easy-to-use, pleasant tasting liquid is thoughtfully packaged in an amber 4 oz. bottle with convenient syringe and burlap storage bag. Simply mix with animal's food or administer directly into mouth.

INGREDIENTS: Organically grown CBD Oil derived from Colorado grown hemp (500mg/oz) and organic vegetable glycerin.