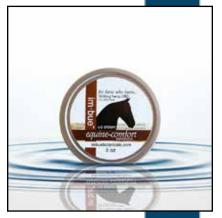

#### IM·BUE™ EQUINE-COMFORT PREMIUM CBD SALVE

8 OZ - MSRP: \$155.00

Imbue Botanicals exclusive, proprietary equine-comfort horse salve is specifically formulated to provide maximum relief and restoration with 200 mg/oz of pure, premium Colorado grown hemp CBD. Long recognized as a natural antibacterial and antifungal, CBD is an excellent addition to our naturally-based horse salve.

INGREDIENTS: Grape seed oil, beeswax, hemp-derived premium Colorado grown CBD oil extract (200mg/oz CBD), essential oils of rosemary, mint and infused arnica flowers.